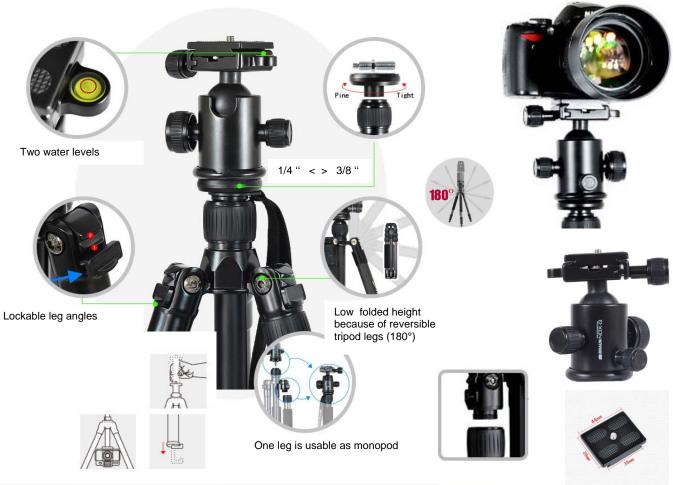

## **BRAUN** NOX 160, 180 Professional

**Monopod Leg** 

- High quality ball head
- Two water levels
- 4-section legs
- Monopod-Function-Leg
- Twist leg locks
- Continuously height adjustable centre column
- Reversible centre column for macro photography
- Lockable leg angles
- Reversible tripod legs (180°) > low folded height
- Rubber feet, adjustable spikes
- Foam grip
- Hook for accessories and better stability
- Available in 160 and 180 cm (max. tripod height)
- Cushioned bag included